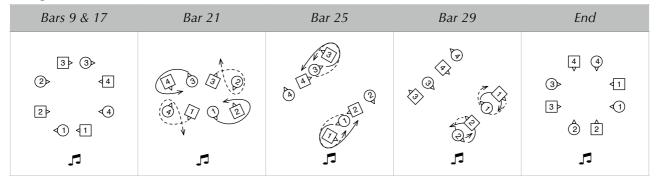

## Bars Description

- 1-4 1st and 3rd couples set to their partners, then turn them once round with both hands.
- 5-8 1st and 3rd couples open out and dance in, men leading, to circle four hands once round to the left ending back in original places.
- 9-16 1st and 3rd couples, men leading, dance right hands across with 2nd and 4th women then dance left hands across with 4th and 2nd men and end in tandem facing 2nd and 4th women again.
- 17-20 1st and 3rd couples, giving right shoulders to 2nd and 4th women, dance half tandem reels of three across ending side by side with partner in lines of four across facing their own side.
- 21-24 1st and 3rd couples turn their corner just over once round and all end in diagonal lines of four 1st woman with 4th man and 3rd woman with 2nd man turn right hand and separate to end at the corners of a diamond outside 1st, 2nd, 3rd and 4th places. 1st man with 2nd woman also 3rd man with 4th woman turn left hand and end in tandem, men leading, with 1st and 3rd men each facing their partners on the diagonal.
- 25-28 Repeat bars 17-20 on the 2nd corner diagonal but with left shoulders: 1st man with 2nd woman give left shoulder to 1st woman <u>while</u> 3rd man with 4th woman give left shoulder to 3rd woman. End in lines of four on the diagonal. The tandem couples are side by side, each with their partner on their other side.
- 29-32 All turn partners just under once round, 1st and 3rd couples giving rights, 2nd and 4th couples giving left hands.. All end in progressed places in the order 2,3,4,1 with 2nd and 4th couples facing partners ready for the repeat.